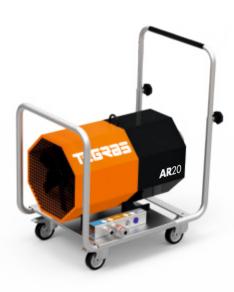

#### **AR**20

This advanced compressor is the source great powerful engine to power the air Multipro tire equipment by vane technology for generating air, is capable of delivering large volume and air pressure in phase. It is quiet, compact and lightweight. It has stainless steel frame with casters for portability.