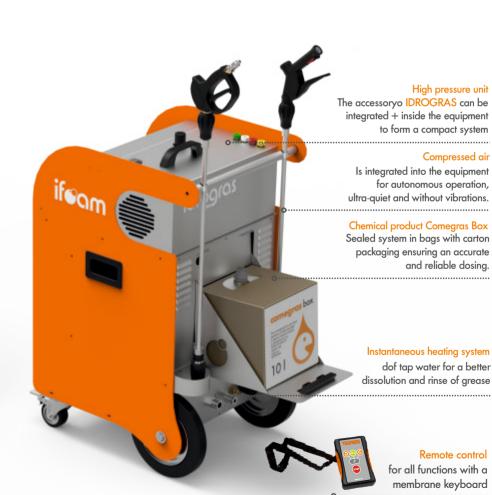

# ifoampro

The iFOAM system for the generation and injection of active foam, is the most advanced equipment for grease cleaning in industrial kitchens. Its Multijet system consists of the automation of the required parameters for the generation of alkaline degreaser foam, such as: temperature, with the instantaneous heating of incoming water; automatic injection of degreasing product and the supply of compressed air to the solution to obtain a suitable foam.

#### Control panel

for all functions with a membrane keyboard