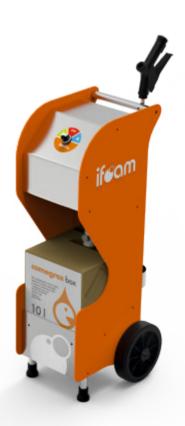

## ifoammini

iFoam Mini\* is the ideal support when you need a generator of active foam for the most inaccessible places, like terraces, roofs, elevated areas with difficult access.

Take advantage of the Multijet technology of it cousin ifoam Pro.