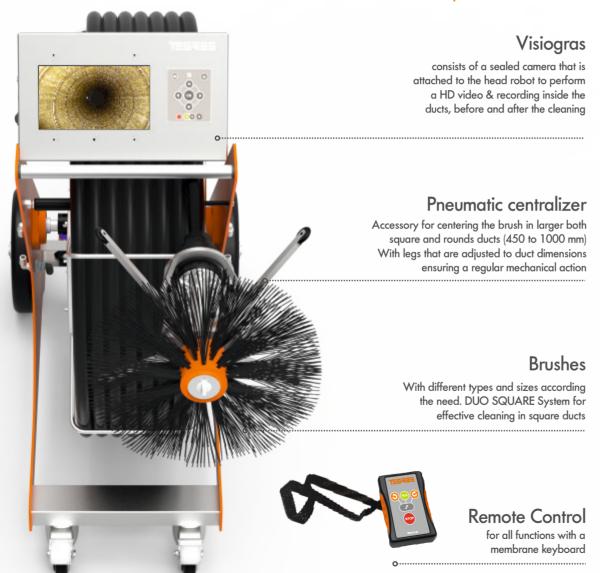

# multipro

The MULTIPRO brushing robot is the most advanced of its kind for cleaning greasy ducts. Equipped whith a powerful dual-rotation pneumatic motor, chemical product injector and the possibility of installing an air-activated brush aligner Long range of up to 30 metres, remote control system for all manoeuvres, the possibility of cleaning circular and rectangular ducts measuring from 150 to 1000 mm. and video-inspection system with HD digital recording.

The modules have been designed to combine two

material and thickness of the

pins in order to adapt to the

shape of the duct brushing

both circular and square. The DUO Square system

> size for an effective corner brushing.

#### Control panel

for all functions with a membrane keyboard