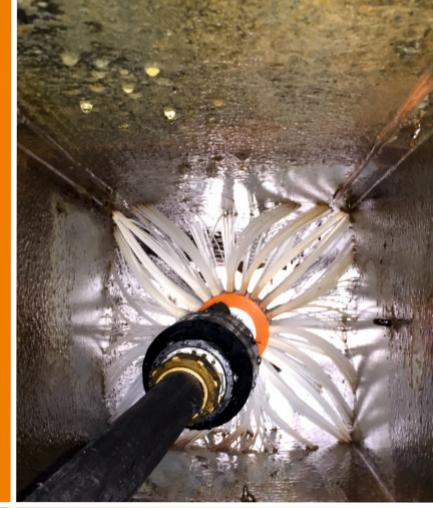

# multipro

The MULTIPRO brushing robot is the most advanced of its kind for cleaning greasy ducts. Equipped whith a powerful dual-rotation pneumatic motor, chemical product injector and the possibility of installing an air-activated brush aligner Long range of up to 30 metres, remote control system for all manoeuvres, the possibility of cleaning circular and rectangular ducts measuring from 150 to 1000 mm. and video-inspection system with HD digital recording.

The modules have been designed to combine two

material and thickness of the

pins in order to adapt to the

shape of the duct brushing

both circular and square. The DUO Square system

> size for an effective corner brushing.