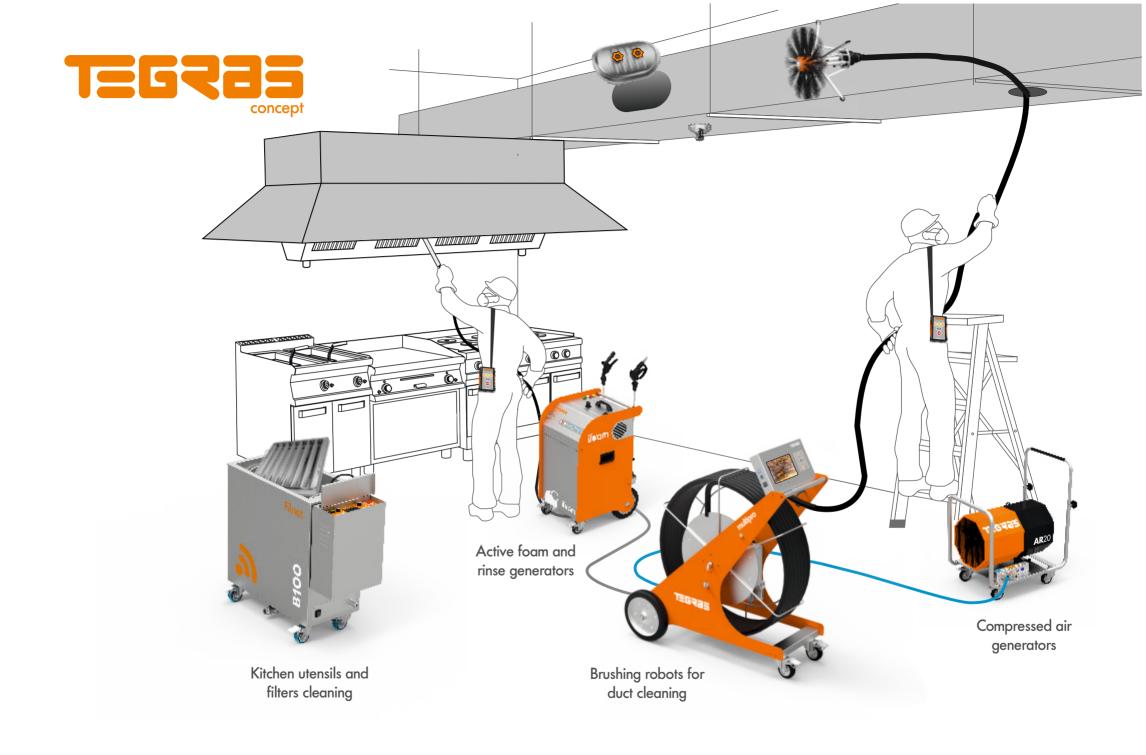

An integral concept for kitchen exhaust cleaning

CATALOG

# multipro

The MULTIPRO brushing robot is the most advanced of its kind for cleaning greasy ducts. Equipped whith a powerful dual-rotation pneumatic motor, chemical product injector and the possibility of installing an air-activated brush aligner Long range of up to 30 metres, remote control system for all manoeuvres, the possibility of cleaning circular and rectangular ducts measuring from 150 to 1000 mm. and video-inspection system with HD digital recording.

#### **AR**20

This advanced compressor is the source great powerful engine to power the air Multipro tire equipment by vane technology for generating air, is capable of delivering large volume and air pressure in phase. It is quiet, compact and lightweight. It has stainless steel frame with casters for portability.

# ifoampro

The iFOAM system for the generation and injection of active foam, is the most advanced equipment for grease cleaning in industrial kitchens. Its Multijet system consists of the automation of the required parameters for the generation of alkaline degreaser foam, such as: temperature, with the instantaneous heating of incoming water; automatic injection of degreasing product and the supply of compressed air to the solution to obtain a suitable foam.

## ifoammini

iFoam Mini\* is the ideal support when you need a generator of active foam for the most inaccessible places, like terraces, roofs, elevated areas with difficult access.

Take advantage of the Multijet technology of it cousin ifoam Pro.

## finetultrasonic

Filnet Ultrasonic is a system of ultrasound cleaning of the combined action of temperature, chemical and mechanical action by ultrasound. This combination multiple benefits: Speed in a few minutes removes the dirt without any kind of finishing manual. Effectiveness: The action of the ultrasonication permeates all the cavities, providing a clean extreme. It is the fastest and most effective system for filter cleaning and other kitchen utensils.