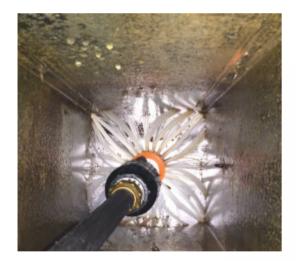

# multipro

The MULTIPRO brushing robot is the most advanced of its kind for cleaning greasy ducts. Equipped whith a powerful dual-rotation pneumatic motor, chemical product injector and the possibility of installing an air-activated brush aligner Long range of up to 30 metres, remote control system for all manoeuvres, the possibility of cleaning circular and rectangular ducts measuring from 150 to 1000 mm. and video-inspection system with HD digital recording.