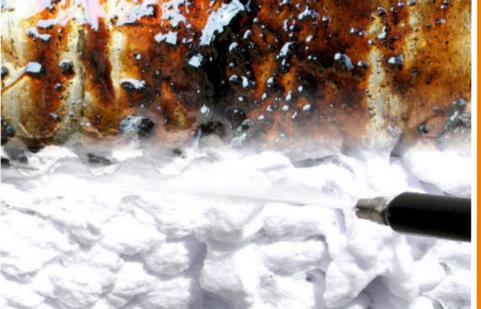

# ifoampro

The iFOAM system for the generation and injection of active foam, is the most advanced equipment for grease cleaning in industrial kitchens. Its Multijet system consists of the automation of the required parameters for the generation of alkaline degreaser foam, such as: temperature, with the instantaneous heating of incoming water; automatic injection of degreasing product and the supply of compressed air to the solution to obtain a suitable foam.

## finetultrasonic

Filnet Ultrasonic is a system of ultrasound cleaning of the combined action of temperature, chemical and mechanical action by ultrasound. This combination multiple benefits: Speed in a few minutes removes the dirt without any kind of finishing manual. Effectiveness: The action of the ultrasonication permeates all the cavities, providing a clean extreme. It is the fastest and most effective system for filter cleaning and other kitchen utensils.