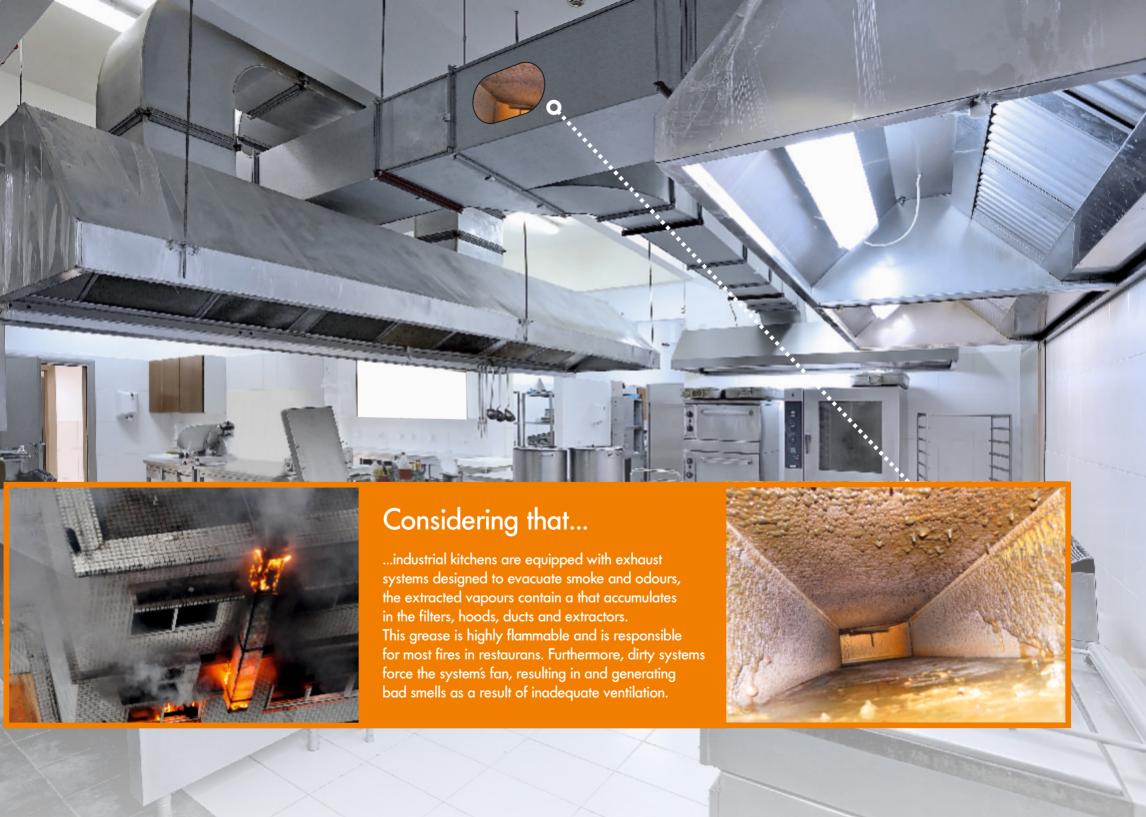

An integral concept for kitchen exhaust cleaning



CATALOG











# multipro

The MULTIPRO brushing robot is the most advanced of its kind for cleaning greasy ducts. Equipped whith a powerful dual-rotation pneumatic motor, chemical product injector and the possibility of installing an air-activated brush aligner Long range of up to 30 metres, remote control system for all manoeuvres, the possibility of cleaning circular and rectangular ducts measuring from 150 to 1000 mm. and video-inspection system with HD digital recording.





The modules have been designed to combine two

material and thickness of the

pins in order to adapt to the

shape of the duct brushing

both circular and square. The DUO Square system

> size for an effective corner brushing.









#### **AR**20

This advanced compressor is the source great powerful engine to power the