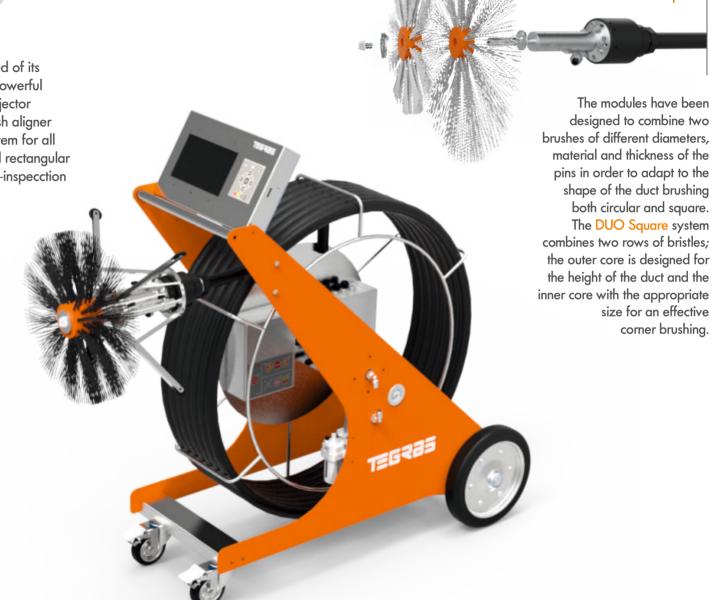

# multipro

The MULTIPRO brushing robot is the most advanced of its kind for cleaning greasy ducts. Equipped whith a powerful dual-rotation pneumatic motor, chemical product injector and the possibility of installing an air-activated brush aligner Long range of up to 30 metres, remote control system for all manoeuvres, the possibility of cleaning circular and rectangular ducts measuring from 150 to 1000 mm. and video-inspection system with HD digital recording.

The modules have been designed to combine two

material and thickness of the

pins in order to adapt to the

shape of the duct brushing

both circular and square. The DUO Square system

> size for an effective corner brushing.